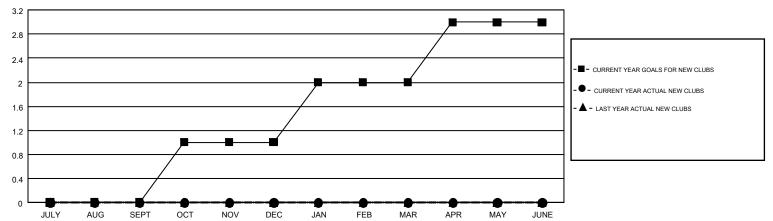

## GMT MONTHLY MEMBERSHIP PROGRESS REPORT

Multiple District 40

Results as of: 10/31/2017

**LOCATION: NEW MEXICO** 

GMT: WILLIAM PHILLIPI

GMT CA 1

| Clubs         |               |           |               | Members               |                           |                         |                                                    |  |
|---------------|---------------|-----------|---------------|-----------------------|---------------------------|-------------------------|----------------------------------------------------|--|
|               | RESULTS FOR   | 2017-2018 |               | RESULTS FOR 2017-2018 |                           |                         |                                                    |  |
| QUARTER       | NEW CLUB GOAL | NEW CLUBS | DROPPED CLUBS | QUARTER               | MEMBER GROWTH NET<br>GOAL | MEMBER GROWTH<br>ACTUAL | DROPPED<br>MEMBERS ACTUAL<br>(including transfers) |  |
| JULY/AUG/SEPT | 0             | 0         | 0             | JULY/AUG/SEPT         | -15                       | 34                      | 54                                                 |  |
| OCT/NOV/DEC   | 1             | 0         | 0             | OCT/NOV/DEC           | 14                        | 6                       | 8                                                  |  |
| JAN/FEB/MAR   | 1             | 0         | 0             | JAN/FEB/MAR           | 24                        | 0                       | 0                                                  |  |
| APR/MAY/JUNE  | 1             | 0         | 0             | APR/MAY/JUNE          | 14                        | 0                       | 0                                                  |  |