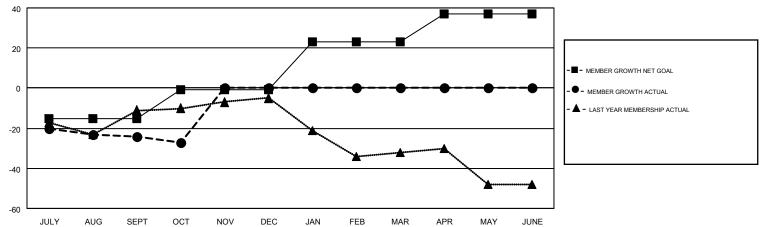

## GMT MONTHLY MEMBERSHIP PROGRESS REPORT

Multiple District 40

Results as of: 10/31/2017

**LOCATION: NEW MEXICO** 

GMT: WILLIAM PHILLIPI

GMT CA 1

| Clubs         |               |           |               | Members               |                           |                         |                                                    |  |
|---------------|---------------|-----------|---------------|-----------------------|---------------------------|-------------------------|----------------------------------------------------|--|
|               | RESULTS FOR   | 2017-2018 |               | RESULTS FOR 2017-2018 |                           |                         |                                                    |  |
| QUARTER       | NEW CLUB GOAL | NEW CLUBS | DROPPED CLUBS | QUARTER               | MEMBER GROWTH NET<br>GOAL | MEMBER GROWTH<br>ACTUAL | DROPPED<br>MEMBERS ACTUAL<br>(including transfers) |  |
| JULY/AUG/SEPT | 0             | 0         | 0             | JULY/AUG/SEPT         | -15                       | 34                      | 54                                                 |  |
| OCT/NOV/DEC   | 1             | 0         | 0             | OCT/NOV/DEC           | 14                        | 6                       | 8                                                  |  |
| JAN/FEB/MAR   | 1             | 0         | 0             | JAN/FEB/MAR           | 24                        | 0                       | 0                                                  |  |
| APR/MAY/JUNE  | 1             | 0         | 0             | APR/MAY/JUNE          | 14                        | 0                       | 0                                                  |  |